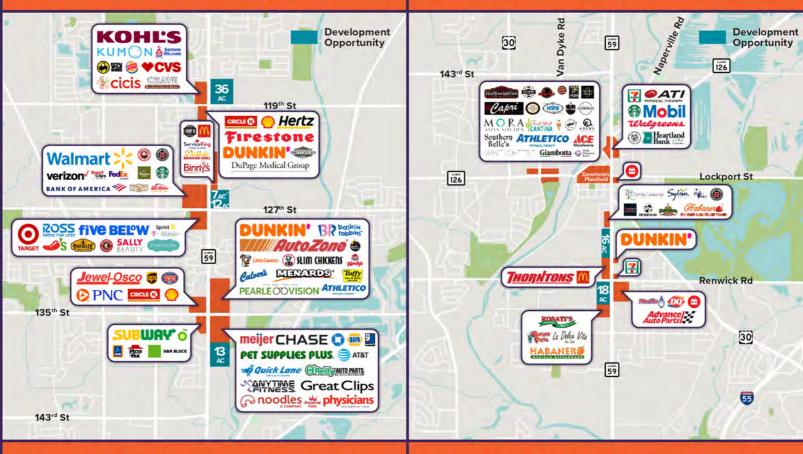

### **IL-59 NORTH CORRIDOR**

### **IL-59 SOUTH CORRIDOR**

**U.S. 30 SOUTH CORRIDOR** 

30

PLAINFIELD

#### **U.S. 30 NORTH CORRIDOR**

#### Development Development Opportunity Opportunity 30 Van Dyke 30 Rd s **Renwick Rd** M Walgreens 5 AC 135<sup>th</sup> St Ford O 🚳 25 CHEVROLET o 💼 gerber> 59 See [4 BACKROADS enterprise excel 20 Busev 73.5 AC 1. CARSTAR abber 🕄 143rd St PREMIERE -----DUNKIN' Chai Thai 🎬 Lily Cache Rd 30 55