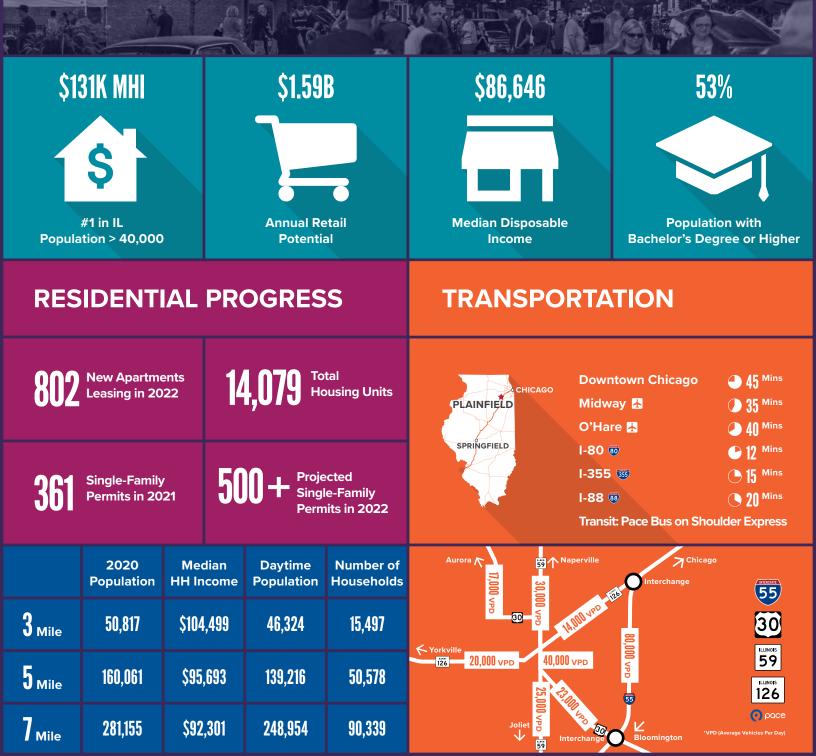

# VILLAGE OF PLAINFIELD, IL

Welc

## 2022 ECONOMIC DEVELOPMENT SUMMARY



### **IL-59 NORTH CORRIDOR**

### **IL-59 SOUTH CORRIDOR**

**U.S. 30 SOUTH CORRIDOR** 

30

PLAINFIELD



#### **U.S. 30 NORTH CORRIDOR**

#### Development Development Opportunity Opportunity 30 Van Dyke 30 Rd s **Renwick Rd** M Walgreens 5 AC 135<sup>th</sup> St Ford O 🚳 25 CHEVROLET o 💼 gerber> 59 See [4 BACKROADS enterprise excel 20 Busev 73.5 AC 1. CARSTAR abber 🕄 143rd St PREMIERE -----DUNKIN' Chai Thai 🎬 Lily Cache Rd 30 55

Jake Melrose, AICP, Economic Development Manager jmelrose@goplainfield.com O: (815) 439-2824 M: (815) 236-3139

www.plainfieldil.gov/business/economic-development